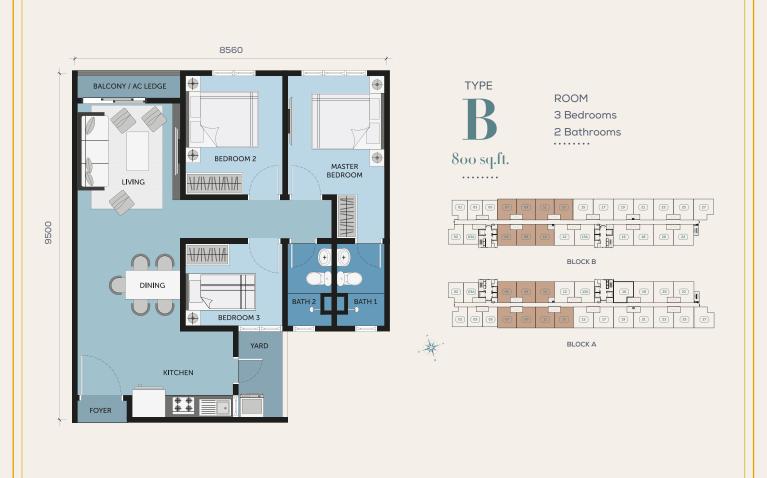

hic

Discover a new urban lifestyle in a desirable location at Seri Kembanga designed for the modern urbanites.



## PRESTIGE RESIDENCE A PRIME LIFESTYLE AWAITS

Seri Kembangan, Prestige
Residence is located in a
prominent landmark
surrounded by lush landscapes
and established amenities
that complete your new
prestige living address.
Pursue a coveted lifestyle that
brings sheer enjoyment to you
and your loved ones.



### Stay Connected to Leisure

Make time to enjoy a refreshing dip, catch the excitement of your little ones happily exploring the playground, or sweat it out at the futsal court.

As nothing matters more than building meaningful moments with your loved ones, in a place that inspires us to achieve the lifestyle we aspired for.







- - 32. Work Out Lawn

### Floor Plan









#### **SPECIFICATIONS**

| STRUCTURE                                                             | : Reinforced Concrete                       |                              | SANITARY AND PLUMBING FITTINGS : |                       |           |          |
|-----------------------------------------------------------------------|---------------------------------------------|------------------------------|----------------------------------|-----------------------|-----------|----------|
| WALL                                                                  | : Brickwall / Reinforced Concrete           | Wall                         |                                  | TYPE A                | TYPE B    | TYPE C   |
| ROOFING COVERING : Reinforced Concrete Flat Roof / Metal Deck Roofin