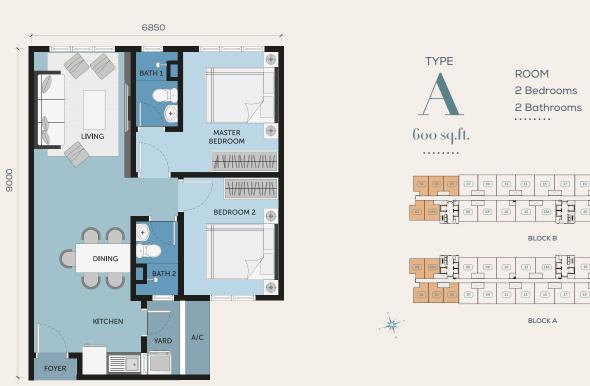

chic

Discover a new urban lifestyle in a desirable location at Seri Kembanga designed for the modern urbanites.



## PRESTIGE RESIDENCE A PRIME LIFESTYLE AWAITS

Seri Kembangan, Prestige
Residence is located in a
prominent landmark
surrounded by lush landscapes
and established amenities
that complete your new
prestige living address.
Pursue a coveted lifestyle that
brings sheer enjoyment to you
and your loved ones.



### Stay Connected to Leisure

Make time to enjoy a refreshing dip, catch the excitement of your little ones happily exploring the playground, or sweat it out at the futsal court.

As nothing matters more than building meaningful moments with your loved ones, in a place that inspires us to achieve the lifestyle we aspired for.







- - 32. Work Out Lawn

### Floor Plan









#### **SPECIFICATIONS**

| STRUCTURE                                                             | : Reinforced Concrete                       |                              | SANITARY AND PLUMBING FITTINGS : |                       |           |          |
|-----------------------------------------------------------------------|---------------------------------------------|------------------------------|----------------------------------|-----------------------|-----------|----------|
| WALL                                                                  | : Brickwall / Reinforced Concrete           | Wall                         |                                  | TYPE A                | TYPE B    | TYPE C   |
| ROOFING COVERING : Reinforced Concrete Flat Roof / Metal Deck Roof