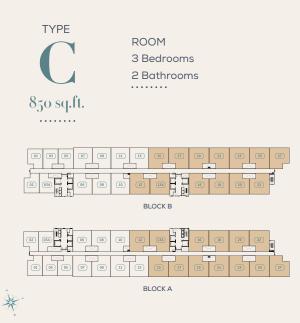

Discover a new urban lifestyle in a desirable location at Seri Kembanga designed for the modern urbanites.



## PRESTIGE RESIDENCE A PRIME LIFESTYLE AWAITS

Seri Kembangan, Prestige
Residence is located in a
prominent landmark
surrounded by lush landscapes
and established amenities
that complete your new
prestige living address.
Pursue a coveted lifestyle that
brings sheer enjoyment to you
and your loved ones.



### Stay Connected to Leisure

Make time to enjoy a refreshing dip, catch the excitement of your little ones happily exploring the playground, or sweat it out at the futsal court.

As nothing matters more than building meaningful moments with your loved ones, in a place that inspires us to achieve the lifestyle we aspired for.







- - 32. Work Out Lawn

### Floor Plan









#### **SPECIFICATIONS**

| STRUCTURE                                                             | : Reinforced Concrete                       |                              | SANITARY AND PLUMBING FITTINGS : |                       |           |          |
|-----------------------------------------------------------------------|---------------------------------------------|------------------------------|----------------------------------|-----------------------|-----------|----------|
| WALL                                                                  | : Brickwall / Reinforced Concrete           | Wall                         |                                  | TYPE A                | TYPE B    | TYPE C   |
| ROOFING COVERING : Reinforced Concrete Flat Roof / Metal Deck Roofing |