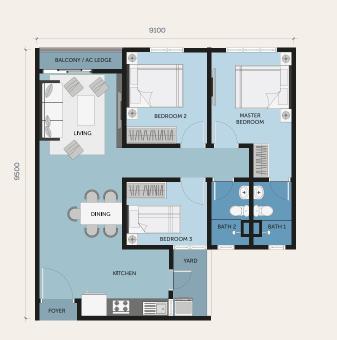

c

Discover a new urban lifestyle in a desirable location at Seri Kembanga designed for the modern urbanites.



## PRESTIGE RESIDENCE A PRIME LIFESTYLE AWAITS

Seri Kembangan, Prestige
Residence is located in a
prominent landmark
surrounded by lush landscapes
and established amenities
that complete your new
prestige living address.
Pursue a coveted lifestyle that
brings sheer enjoyment to you
and your loved ones.



### Stay Connected to Leisure

Make time to enjoy a refreshing dip, catch the excitement of your little ones happily exploring the playground, or sweat it out at the futsal court.

As nothing matters more than building meaningful moments with your loved ones, in a place that inspires us to achieve the lifestyle we aspired for.







- - 32. Work Out Lawn

### Floor Plan









#### **SPECIFICATIONS**

| STRUCTURE                                                             | : Reinforced Concrete                       |                              | SANITARY AND PLUMBING FITTINGS : |                       |           |          |
|-----------------------------------------------------------------------|---------------------------------------------|------------------------------|----------------------------------|-----------------------|-----------|----------|
| WALL                                                                  | : Brickwall / Reinforced Concrete           | Wall                         |                                  | TYPE A                | TYPE B    | TYPE C   |
| ROOFING COVERING : Reinforced Concrete Flat Roof / Metal Deck Roofing